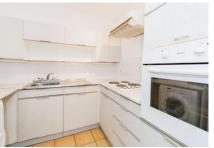

#### **KITCHEN**

Tiled and fitted with a range of wall and floor units with replacement doors. Sink unit, single drainer. Work tops. Built-in electric oven with grill. Separate hob with extraction hood. Washing machine & fridge/freezer. Ceiling light fitting.