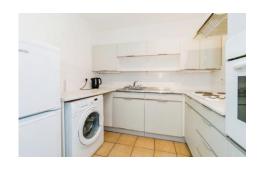

#### **KITCHEN**

Tiled and fitted with a range of wall and floor units with replacement doors. Sink unit, single drainer. Work tops. Built-in electric oven with grill. Separate hob with extraction hood. Washing machine & fridge/freezer. Ceiling light fitting.