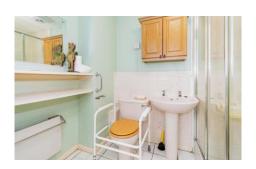

#### **SHOWER ROOM**

Tiled and fitted with suite comprising walk-in electric shower with sliding door; hand grips. Low level WC; pedestal hand basin with mirror over. Wall cabinet. Ceiling light fitting. Extractor fan.