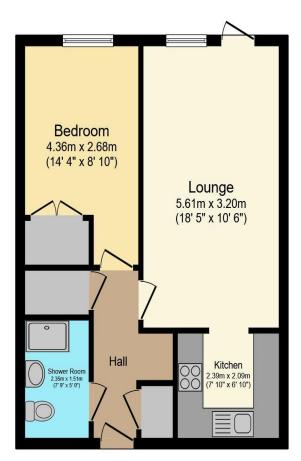

#### Floorplan:

Total floor area 46.6 sq.m. (502 sq.ft.) approx

This floor plan is for illustrative purposes only. It is not drawn to scale. Any measurements, floor areas (including any total floor area), openings and orientation are approximate. No details are guaranteed, they cannot be relied upon for any purpose and they do not form part of any agreement. No liability is taken for any error, omission or misstatement. A party must rely upon its own inspection(s). Powered by www.focalagent.com

#### **ENTRANCE HALL**

Power point. Ceiling light fitting. Electric night storage heater. Airing cupboard housing cupboard housing insulated hot water tank with electric immersion heaters. Electric meters are located in the corridor outside the flat.

Patio doors leading to communal gardens. Electric night storage heater. TV & Telephone points. Power points. Emergency pull cord. Ceiling light fittings. An archway leads to:

#### **KITCHEN**

Tiled and fitted with a range of wall and floor units with replacement doors. Sink unit, single drainer. Work tops. Built-in electric oven with grill. Separate hob with extraction hood. Washing machine & fridge/freezer. Ceiling light fitting.

#### **BEDROOM**

Built-in wardrobe with hanging rail and shelving over. Electric night storage heater. Emergency pull cord. Telephone point. Power points.

#### **SHOWER ROOM**

Tiled and fitted with suite comprising walk-in electric shower with sliding door; hand grips. Low level WC; pedestal hand basin with mirror over. Wall cabinet. Ceiling light fitting. Extractor fan.